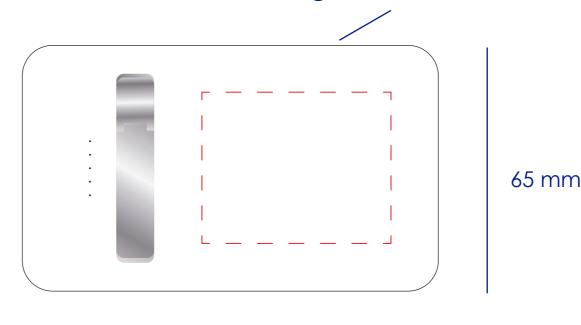

## Max Logo: 50 mm \* 40 mm

110 mm

#### **Product Colour**

White

MagSafe Power Bank
110 mm \* 65 mm
Branding Method: Full Color Print

## **Logo Size**

mm \* mm